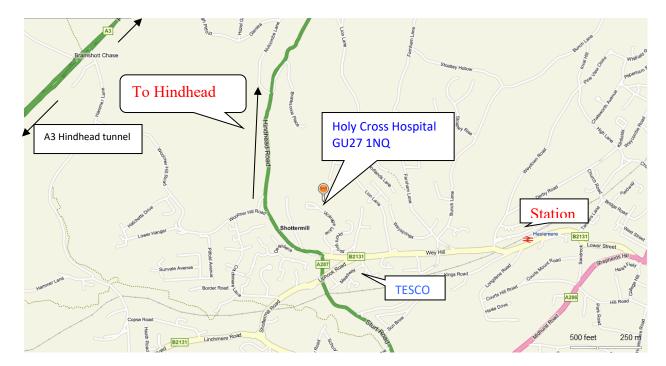

## Map of Holy Cross

# By Car

If travelling from London or Portsmouth on the A3, turn off on the A287 at the Hindhead traffic lights, following signposts for Haslemere.

Descend a steep and winding hill for approximately 2 miles. The hospital drive entrance is on the left, 100 metres after Church Road, a right hand turn signposted to Midhurst (this is Church Road, Shottermill, it should not to be confused with Church Road in Haslemere town centre).

# By Train

 $Has lemere\ station\ is\ 20\ minutes\ walk\ and\ has\ regular\ services\ to\ Guild ford,\ London\ and\ Portsmouth.$ 